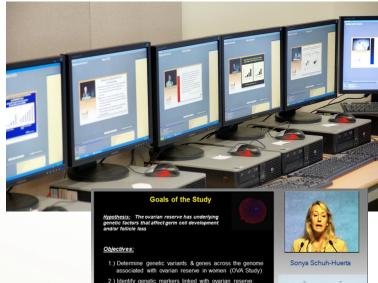

## **AUTOMATED CAPTURE**

**FAST AVAILABILITY** 

**LEVERAGE CONFERENCE CONTENT** 

**EXTEND & EXPAND** 

cmWebcast captures and disseminates valuable conference content so that it can provide on-going value. Thanks to advanced automation with remote controlled HD cameras and integration with cmSlide, concurrent sessions can be captured by one operator, keeping costs very acceptable.